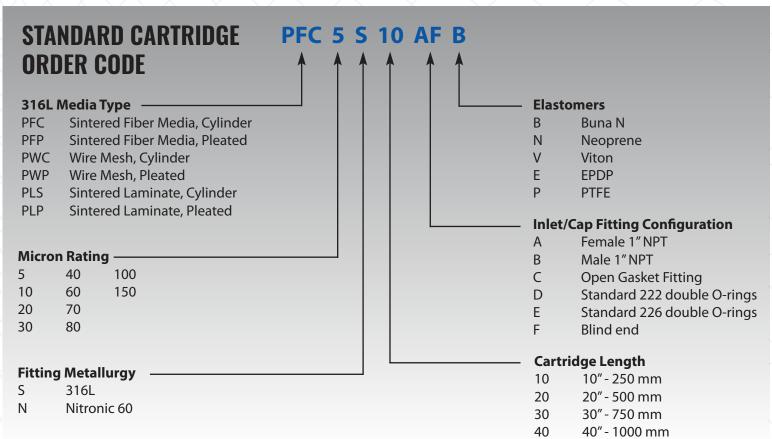

### THE PMF SCREEN CODE IS ILLUSTRATED BELOW

Custom media, media alloys, fitting configurations, gasket materials and lengths available upon request

Porous Metal Filters, Inc.
19994 Hickory Twig Way, Spring TX, 77388
Toll Free: 866-288-2522 Tel: 281-719-1352 Fax: 281-719-1351
www.pmfilter.net sales@pmfilter.net